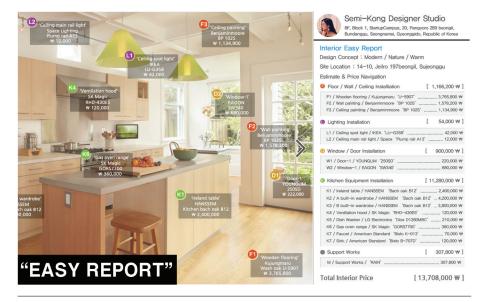

# Interior Price : Big Data-Based Estimating System.

| Category | SW Convergence       |
|----------|----------------------|
| Company  | STARCHIUM Inc.       |
| Email    | cs@starchium.com     |
| Website  | www.Interiorprice.kr |

Interior Price is a platform for reviewing and mediating interior estimates given by interior design company. Price transparency issue has been a problem and we provide estimating system to solve it based on market price data.

The system can be used conveniently for the entire process from ordering to construction. Consumers can monitor all processes in the online automation system "Bidding>Contract>Price Check".

| AG | Space   | Installation             | Manufacturer     | Item Code            | Quantity | Unit | Unit price      | Amount             | Check Label               | Market price level                                                                                                                                                                                                                                                                                                                                                                                                                                                                                                                                                                                                                                                                                                                                                                                                                                                                                                                                                                                                                                                                                                                                                                                                                                                                                                                                                                                                                                                                                                                                                                                                                                                                                                                                                                                                                                                                                                                                                                                                                                                                                                           |
|----|---------|--------------------------|------------------|----------------------|----------|------|-----------------|--------------------|---------------------------|------------------------------------------------------------------------------------------------------------------------------------------------------------------------------------------------------------------------------------------------------------------------------------------------------------------------------------------------------------------------------------------------------------------------------------------------------------------------------------------------------------------------------------------------------------------------------------------------------------------------------------------------------------------------------------------------------------------------------------------------------------------------------------------------------------------------------------------------------------------------------------------------------------------------------------------------------------------------------------------------------------------------------------------------------------------------------------------------------------------------------------------------------------------------------------------------------------------------------------------------------------------------------------------------------------------------------------------------------------------------------------------------------------------------------------------------------------------------------------------------------------------------------------------------------------------------------------------------------------------------------------------------------------------------------------------------------------------------------------------------------------------------------------------------------------------------------------------------------------------------------------------------------------------------------------------------------------------------------------------------------------------------------------------------------------------------------------------------------------------------------|
|    |         | Equipment (8)            |                  |                      |          |      |                 |                    | ₩ 11,280,000              |                                                                                                                                                                                                                                                                                                                                                                                                                                                                                                                                                                                                                                                                                                                                                                                                                                                                                                                                                                                                                                                                                                                                                                                                                                                                                                                                                                                                                                                                                                                                                                                                                                                                                                                                                                                                                                                                                                                                                                                                                                                                                                                              |
| 1  | Kitchen | Ireland table            | HANSSEM          | Kitchen bach oak B12 | 1        | SET  | # 2,400,000     | # 2,400,000        | • -4%                     | # 2,500,000                                                                                                                                                                                                                                                                                                                                                                                                                                                                                                                                                                                                                                                                                                                                                                                                                                                                                                                                                                                                                                                                                                                                                                                                                                                                                                                                                                                                                                                                                                                                                                                                                                                                                                                                                                                                                                                                                                                                                                                                                                                                                                                  |
| 2  | Kitchen | A built-in wardrobe      | HANSSEM          | Kitchen bach oak B12 | 1        | SET  | # 4,200,000     | # 4,200,000        | • 2%                      | # 4,100,000                                                                                                                                                                                                                                                                                                                                                                                                                                                                                                                                                                                                                                                                                                                                                                                                                                                                                                                                                                                                                                                                                                                                                                                                                                                                                                                                                                                                                                                                                                                                                                                                                                                                                                                                                                                                                                                                                                                                                                                                                                                                                                                  |
| 3  | Kitchen | B built-in wardrobe      | HANSSEM          | Kitchen bach oak B12 | 1        | SET  | # 3,800,000     | # 3,800,000        | • 5%                      | # 3,600,000                                                                                                                                                                                                                                                                                                                                                                                                                                                                                                                                                                                                                                                                                                                                                                                                                                                                                                                                                                                                                                                                                                                                                                                                                                                                                                                                                                                                                                                                                                                                                                                                                                                                                                                                                                                                                                                                                                                                                                                                                                                                                                                  |
| 4  | Kitchen | Ventilation hood         | SK Magic         | RHD-430ES            | 1        | EA   | # 120,000       | # 120,000          | • 4%                      | ₩ 115,000                                                                                                                                                                                                                                                                                                                                                                                                                                                                                                                                                                                                                                                                                                                                                                                                                                                                                                                                                                                                                                                                                                                                                                                                                                                                                                                                                                                                                                                                                                                                                                                                                                                                                                                                                                                                                                                                                                                                                                                                                                                                                                                    |
| 5  | Kitchen | Dishwasher               | LG Electronics   | Dios D1260MBC        | 1        | EA   | # 210,000       | # 210,000          | • 5%                      | ₩ 200,000                                                                                                                                                                                                                                                                                                                                                                                                                                                                                                                                                                                                                                                                                                                                                                                                                                                                                                                                                                                                                                                                                                                                                                                                                                                                                                                                                                                                                                                                                                                                                                                                                                                                                                                                                                                                                                                                                                                                                                                                                                                                                                                    |
| 6  | Kitchen | Gas oven range           | SK Magic         | GORS7700             | 1        | EA   | # 360,000       | # 360,000          | • 2%                      | ₩ 350,000                                                                                                                                                                                                                                                                                                                                                                                                                                                                                                                                                                                                                                                                                                                                                                                                                                                                                                                                                                                                                                                                                                                                                                                                                                                                                                                                                                                                                                                                                                                                                                                                                                                                                                                                                                                                                                                                                                                                                                                                                                                                                                                    |
| 7  | Kitchen | Faucet                   | American Standar | Bisto K-013          | 1        | EA   | <b>#</b> 70,000 | # 70,000           | • 2%                      | ₩ 68,000                                                                                                                                                                                                                                                                                                                                                                                                                                                                                                                                                                                                                                                                                                                                                                                                                                                                                                                                                                                                                                                                                                                                                                                                                                                                                                                                                                                                                                                                                                                                                                                                                                                                                                                                                                                                                                                                                                                                                                                                                                                                                                                     |
| 8  | Kitchen | Sink                     | American Standar | Bisto B-707D         | 1        | EA   | # 120,000       | # 120,000          | • 0%                      | ₩ 120,000                                                                                                                                                                                                                                                                                                                                                                                                                                                                                                                                                                                                                                                                                                                                                                                                                                                                                                                                                                                                                                                                                                                                                                                                                                                                                                                                                                                                                                                                                                                                                                                                                                                                                                                                                                                                                                                                                                                                                                                                                                                                                                                    |
|    |         | ☐ Floor/Wall/Ceiling ( 3 | )                |                      |          |      |                 |                    | ₩ 6,478,900               |                                                                                                                                                                                                                                                                                                                                                                                                                                                                                                                                                                                                                                                                                                                                                                                                                                                                                                                                                                                                                                                                                                                                                                                                                                                                                                                                                                                                                                                                                                                                                                                                                                                                                                                                                                                                                                                                                                                                                                                                                                                                                                                              |
| 1  | сом     | Wooden flooring          | Kujungmaru       | Wash oak U-5907      | 99.1     | M2   | # 38,000        | # 3,765,800        | <ul> <li>72% 目</li> </ul> | <b>#</b> 2,180,200                                                                                                                                                                                                                                                                                                                                                                                                                                                                                                                                                                                                                                                                                                                                                                                                                                                                                                                                                                                                                                                                                                                                                                                                                                                                                                                                                                                                                                                                                                                                                                                                                                                                                                                                                                                                                                                                                                                                                                                                                                                                                                           |
| 2  | сом     | Wall painting            | Benjaminmoore    | BP 102S              | 121.4    | M2   | ₩ 13,000        | <b>#</b> 1,578,200 | • 32%                     | # 1,189,720                                                                                                                                                                                                                                                                                                                                                                                                                                                                                                                                                                                                                                                                                                                                                                                                                                                                                                                                                                                                                                                                                                                                                                                                                                                                                                                                                                                                                                                                                                                                                                                                                                                                                                                                                                                                                                                                                                                                                                                                                                                                                                                  |
| 3  | сом     | Ceiling painting         | Benjaminmoore    | BP 102S              | 87.3     | M2   | ₩ 13,000        | <b>#</b> 1,134,900 | <b>9</b> 32%              | ₩ 855,540                                                                                                                                                                                                                                                                                                                                                                                                                                                                                                                                                                                                                                                                                                                                                                                                                                                                                                                                                                                                                                                                                                                                                                                                                                                                                                                                                                                                                                                                                                                                                                                                                                                                                                                                                                                                                                                                                                                                                                                                                                                                                                                    |
|    |         | ⊟ Lighting (2)           |                  |                      |          |      |                 | Use Ni             | W-54,000                  | man de Company                                                                                                                                                                                                                                                                                                                                                                                                                                                                                                                                                                                                                                                                                                                                                                                                                                                                                                                                                                                                                                                                                                                                                                                                                                                                                                                                                                                                                                                                                                                                                                                                                                                                                                                                                                                                                                                                                                                                                                                                                                                                                                               |
| 1  | Kitchen | Ceiling spot light       | IKEA             | LU-G358              | 2        | EA   | # 21,000        |                    |                           | rovide   label  label |
| 2  | Kitchen | Ceiling main rail light  | SpaceLighting    | Plump rail A13 A13   | 1        | SET  | # 12,000        | # 12,000           | • -14%                    | # 14,000                                                                                                                                                                                                                                                                                                                                                                                                                                                                                                                                                                                                                                                                                                                                                                                                                                                                                                                                                                                                                                                                                                                                                                                                                                                                                                                                                                                                                                                                                                                                                                                                                                                                                                                                                                                                                                                                                                                                                                                                                                                                                                                     |