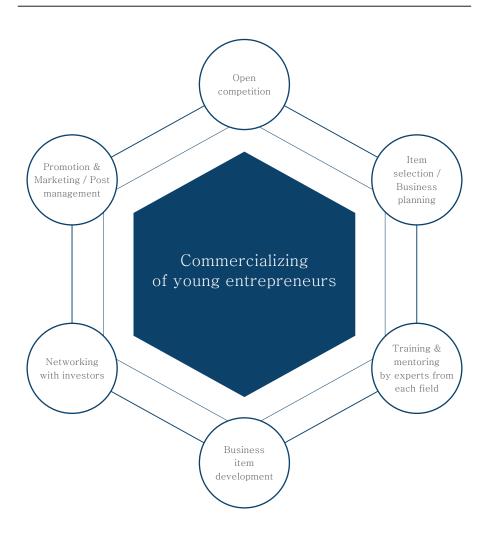

### Young Entrepreneurs

- Professional an equitable review of the business item
- Supports training and infrastructure for commercialization
- Supports promotion and marketing in domestic and foreign market

### MSS

(Minstry of SMEs and Startups)

- Encourage young entrepreneurs by supporting effectively
- Supports to launch successful business
- Reduce risk of investment failure

ESTABLISHING AND OPERATING INFRASTRUCTURE OF KOREAN