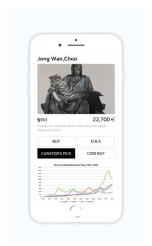

### ART LOG - Data Analysis-Based Blockchain Art Dapp

| Category | Mobile app service          |
|----------|-----------------------------|
| Company  | ART MAP                     |
| Email    | info@art-map.co.kr          |
| Website  | www.artlog.io art-map.co.kr |

This block chain—based Art Dapp service provides democratic access to the art market, art transactions, and copyrights.

P2P transaction solution -Users can exchange and receive rewards for criticism and writing.

Artlog is a blockchain-based artwork run by the curation platform 'Artmap'.

Compensation project Dapp for recommendation, purchase and sharing.

Provides a diversified portfolio of artworks

BUY TICKETS AND ARTWORKS WITH A COMPENSATED TOKEN

Provides a curation based on data analysis

INVESTMENTS ARE AVAIL— ABLE FOR THE ARTIST

AUTHORIZE WORKS, SAVE AS BLOCKCHAIN DATA

ACTIVITY REWARDS CAN
BE MANAGED