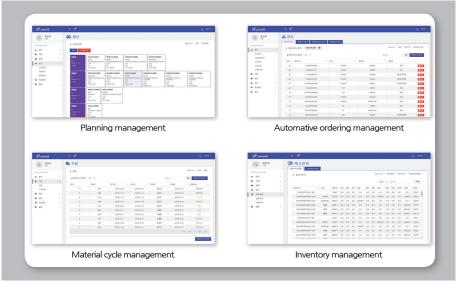

# Interior Price : Big Data-Based Estimating System.

| Category | SW Convergence       |
|----------|----------------------|
| Company  | STARCHIUM Inc.       |
| Email    | cs@starchium.com     |
| Website  | www.Interiorprice.kr |

Interior Price is a platform for reviewing and mediating interior estimates given by interior design company. Price transparency issue has been a problem and we provide estimating system to solve it based on market price data.

The system can be used conveniently for the entire process from ordering to construction. Consumers can monitor all processes in the online automation system "Bidding>Contract>Price Check".

| AG | Space   | Installation             | Manufacturer     | Item Code            | Quantity | Unit | Unit price      | Amount             | Check Label               | Market price level                                                                                                                                                                                                                                                                                                                                                                                                                                                                                                                                                                                                                                                                                                                                                                                                                                                                                                                                                                                                                                                                                                                                                                                                                                                                                                                                                                                                                                                                                                                                                                                                                                                                                                                                                                                                                                                                                                                                                                                                                                                                                                           |
|----|---------|--------------------------|------------------|----------------------|----------|------|-----------------|--------------------|---------------------------|------------------------------------------------------------------------------------------------------------------------------------------------------------------------------------------------------------------------------------------------------------------------------------------------------------------------------------------------------------------------------------------------------------------------------------------------------------------------------------------------------------------------------------------------------------------------------------------------------------------------------------------------------------------------------------------------------------------------------------------------------------------------------------------------------------------------------------------------------------------------------------------------------------------------------------------------------------------------------------------------------------------------------------------------------------------------------------------------------------------------------------------------------------------------------------------------------------------------------------------------------------------------------------------------------------------------------------------------------------------------------------------------------------------------------------------------------------------------------------------------------------------------------------------------------------------------------------------------------------------------------------------------------------------------------------------------------------------------------------------------------------------------------------------------------------------------------------------------------------------------------------------------------------------------------------------------------------------------------------------------------------------------------------------------------------------------------------------------------------------------------|
|    |         | Equipment (8)            |                  |                      |          |      |                 |                    | ₩ 11,280,000              |                                                                                                                                                                                                                                                                                                                                                                                                                                                                                                                                                                                                                                                                                                                                                                                                                                                                                                                                                                                                                                                                                                                                                                                                                                                                                                                                                                                                                                                                                                                                                                                                                                                                                                                                                                                                                                                                                                                                                                                                                                                                                                                              |
| 1  | Kitchen | Ireland table            | HANSSEM          | Kitchen bach oak B12 | 1        | SET  | # 2,400,000     | # 2,400,000        | • -4%                     | # 2,500,000                                                                                                                                                                                                                                                                                                                                                                                                                                                                                                                                                                                                                                                                                                                                                                                                                                                                                                                                                                                                                                                                                                                                                                                                                                                                                                                                                                                                                                                                                                                                                                                                                                                                                                                                                                                                                                                                                                                                                                                                                                                                                                                  |
| 2  | Kitchen | A built-in wardrobe      | HANSSEM          | Kitchen bach oak B12 | 1        | SET  | # 4,200,000     | # 4,200,000        | • 2%                      | # 4,100,000                                                                                                                                                                                                                                                                                                                                                                                                                                                                                                                                                                                                                                                                                                                                                                                                                                                                                                                                                                                                                                                                                                                                                                                                                                                                                                                                                                                                                                                                                                                                                                                                                                                                                                                                                                                                                                                                                                                                                                                                                                                                                                                  |
| 3  | Kitchen | B built-in wardrobe      | HANSSEM          | Kitchen bach oak B12 | 1        | SET  | # 3,800,000     | # 3,800,000        | • 5%                      | # 3,600,000                                                                                                                                                                                                                                                                                                                                                                                                                                                                                                                                                                                                                                                                                                                                                                                                                                                                                                                                                                                                                                                                                                                                                                                                                                                                                                                                                                                                                                                                                                                                                                                                                                                                                                                                                                                                                                                                                                                                                                                                                                                                                                                  |
| 4  | Kitchen | Ventilation hood         | SK Magic         | RHD-430ES            | 1        | EA   | # 120,000       | # 120,000          | • 4%                      | ₩ 115,000                                                                                                                                                                                                                                                                                                                                                                                                                                                                                                                                                                                                                                                                                                                                                                                                                                                                                                                                                                                                                                                                                                                                                                                                                                                                                                                                                                                                                                                                                                                                                                                                                                                                                                                                                                                                                                                                                                                                                                                                                                                                                                                    |
| 5  | Kitchen | Dishwasher               | LG Electronics   | Dios D1260MBC        | 1        | EA   | # 210,000       | # 210,000          | • 5%                      | ₩ 200,000                                                                                                                                                                                                                                                                                                                                                                                                                                                                                                                                                                                                                                                                                                                                                                                                                                                                                                                                                                                                                                                                                                                                                                                                                                                                                                                                                                                                                                                                                                                                                                                                                                                                                                                                                                                                                                                                                                                                                                                                                                                                                                                    |
| 6  | Kitchen | Gas oven range           | SK Magic         | GORS7700             | 1        | EA   | # 360,000       | # 360,000          | • 2%                      | ₩ 350,000                                                                                                                                                                                                                                                                                                                                                                                                                                                                                                                                                                                                                                                                                                                                                                                                                                                                                                                                                                                                                                                                                                                                                                                                                                                                                                                                                                                                                                                                                                                                                                                                                                                                                                                                                                                                                                                                                                                                                                                                                                                                                                                    |
| 7  | Kitchen | Faucet                   | American Standar | Bisto K-013          | 1        | EA   | <b>#</b> 70,000 | # 70,000           | • 2%                      | ₩ 68,000                                                                                                                                                                                                                                                                                                                                                                                                                                                                                                                                                                                                                                                                                                                                                                                                                                                                                                                                                                                                                                                                                                                                                                                                                                                                                                                                                                                                                                                                                                                                                                                                                                                                                                                                                                                                                                                                                                                                                                                                                                                                                                                     |
| 8  | Kitchen | Sink                     | American Standar | Bisto B-707D         | 1        | EA   | # 120,000       | # 120,000          | • 0%                      | ₩ 120,000                                                                                                                                                                                                                                                                                                                                                                                                                                                                                                                                                                                                                                                                                                                                                                                                                                                                                                                                                                                                                                                                                                                                                                                                                                                                                                                                                                                                                                                                                                                                                                                                                                                                                                                                                                                                                                                                                                                                                                                                                                                                                                                    |
|    |         | ☐ Floor/Wall/Ceiling ( 3 | )                |                      |          |      |                 |                    | ₩ 6,478,900               |                                                                                                                                                                                                                                                                                                                                                                                                                                                                                                                                                                                                                                                                                                                                                                                                                                                                                                                                                                                                                                                                                                                                                                                                                                                                                                                                                                                                                                                                                                                                                                                                                                                                                                                                                                                                                                                                                                                                                                                                                                                                                                                              |
| 1  | сом     | Wooden flooring          | Kujungmaru       | Wash oak U-5907      | 99.1     | M2   | # 38,000        | # 3,765,800        | <ul> <li>72% 目</li> </ul> | <b>#</b> 2,180,200                                                                                                                                                                                                                                                                                                                                                                                                                                                                                                                                                                                                                                                                                                                                                                                                                                                                                                                                                                                                                                                                                                                                                                                                                                                                                                                                                                                                                                                                                                                                                                                                                                                                                                                                                                                                                                                                                                                                                                                                                                                                                                           |
| 2  | сом     | Wall painting            | Benjaminmoore    | BP 102S              | 121.4    | M2   | ₩ 13,000        | <b>#</b> 1,578,200 | • 32%                     | # 1,189,720                                                                                                                                                                                                                                                                                                                                                                                                                                                                                                                                                                                                                                                                                                                                                                                                                                                                                                                                                                                                                                                                                                                                                                                                                                                                                                                                                                                                                                                                                                                                                                                                                                                                                                                                                                                                                                                                                                                                                                                                                                                                                                                  |
| 3  | сом     | Ceiling painting         | Benjaminmoore    | BP 102S              | 87.3     | M2   | ₩ 13,000        | <b>#</b> 1,134,900 | <b>9</b> 32%              | ₩ 855,540                                                                                                                                                                                                                                                                                                                                                                                                                                                                                                                                                                                                                                                                                                                                                                                                                                                                                                                                                                                                                                                                                                                                                                                                                                                                                                                                                                                                                                                                                                                                                                                                                                                                                                                                                                                                                                                                                                                                                                                                                                                                                                                    |
|    |         | ⊟ Lighting (2)           |                  |                      |          |      |                 | Use Ni             | W-54,000                  | man de Company                                                                                                                                                                                                                                                                                                                                                                                                                                                                                                                                                                                                                                                                                                                                                                                                                                                                                                                                                                                                                                                                                                                                                                                                                                                                                                                                                                                                                                                                                                                                                                                                                                                                                                                                                                                                                                                                                                                                                                                                                                                                                                               |
| 1  | Kitchen | Ceiling spot light       | IKEA             | LU-G358              | 2        | EA   | # 21,000        |                    |                           | rovide   label  label |
| 2  | Kitchen | Ceiling main rail light  | SpaceLighting    | Plump rail A13 A13   | 1        | SET  | # 12,000        | # 12,000           | • -14%                    | # 14,000                                                                                                                                                                                                                                                                                                                                                                                                                                                                                                                                                                                                                                                                                                                                                                                                                                                                                                                                                                                                                                                                                                                                                                                                                                                                                                                                                                                                                                                                                                                                                                                                                                                                                                                                                                                                                                                                                                                                                                                                                                                                                                                     |