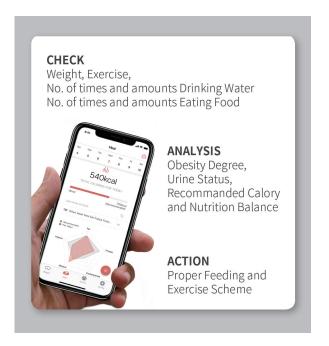

User app shows your pet's weight and degree of fatness anytime directly. From the pet's information and measured weight, we suggests the right way of feeding and exercise by our AI algorithm. It recommends the calory requirement, compares with your diet and analyzes the nutrition balance. Also, we gives proper exercise schedule for your pet and checks out periodically.