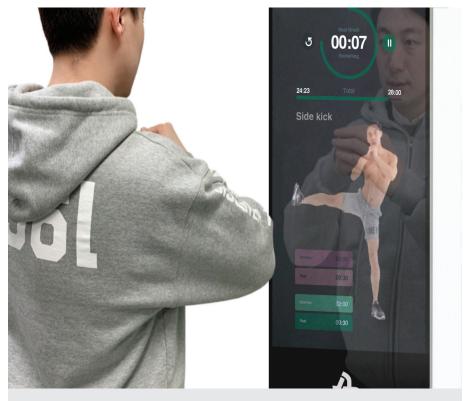

### **ALLBLANC Studio**

| Category | Home training on smart mirror             |
|----------|-------------------------------------------|
| Company  | ALLBLANC                                  |
| Email    | all_blanc@naver.com                       |
| Website  | https://kenshin0509.wixsite.com/allblancx |

ALLBLANC is 'Fit-tech' company providing home-training service displayed on smart mirror. You can enjoy customized workout programs such as yoga, cardio, pilates, kick-boxing. You can watch the training video contents and also see yourself through the 'mirror' display at the same time.

ALLBLANC home-training service has effective managing system. You will be assinged to an online coach, professional trainer or nutritionist. A coach will support you and give feedback.