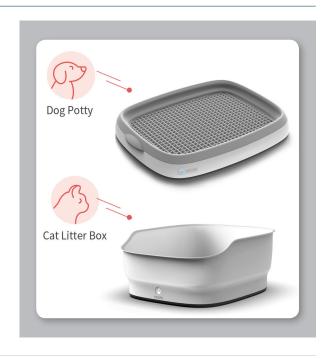

### HODOO, IoT based Pet Healthcare Solution

| Category | IoT device and Mobile service |
|----------|-------------------------------|
| Company  | AHQLab Inc.                   |
| Email    | lovetruly@myhodoo.com         |
| Website  | www.myhodoo.com               |

### IoT based Pet Healthcare Service

Like us, many pet dogs and cats may have helath problem and need to be managed carefully. Anywhere and Anytime. HODOO helps you care of them very easily in your dayly life. Start with HODOO.

With common—used pet products, we check their health and provide you the specific service by mobile app.

HODOO's first product, the smart toilet is perfectly same with the common—used ones. However, it can measure the weight automatically while the pet is sitting on, and send this data to the cloud server by wifi communication. The toilet is water—proof of IPx5 and is running max 3 months using 4 AA batteries.