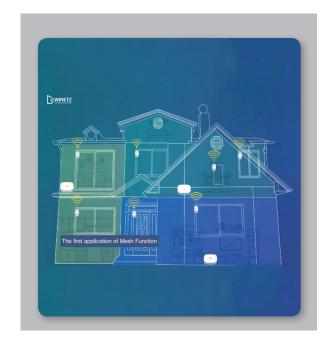

A recent technology suitable for the door sensor is Blutetooth Low Energy (BLE). We have solved the problem of existing BLE technology, the transmission distance. by applying Mesh Network techniques. Winetz sensor equipped with Mesh Network can expand the wireless communications by relay form.