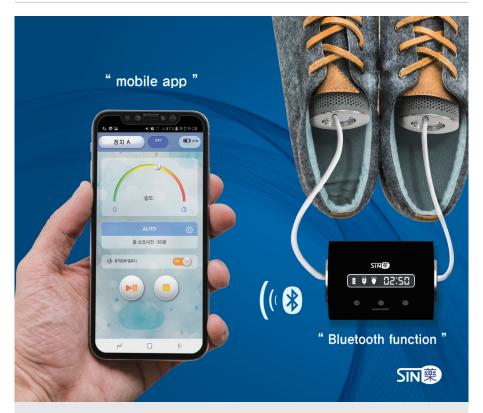

## Everyday Shoe & Foot care, 'sin藥' Series

| Category | Health Care                |
|----------|----------------------------|
| Company  | Smartreum Bang-E Co., Ltd. |
| Email    | sbangsales1@naver.com      |
| Website  | http://sbange.com          |

'sin's has sensor, it measures humidity & temperature inside of shoe, then transfer data to mobile. After turning on the mobile app and connects it to mobile, users can check shoe condition and remaining time very easily.

Users can carry and use 'sin藥' anytime, anywhere. 'sin 藥 conditioner' is home appliance, it provides not only dry & sterilization, but also wash outside of shoe by waterless solvent cleaner.