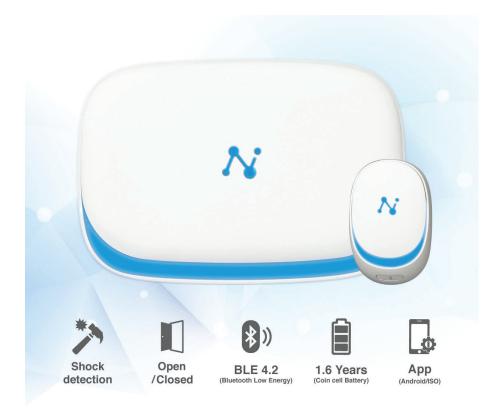

### Smart IoT Security Sensor

| Category | IoT & mobile app service |
|----------|--------------------------|
| Company  | Neostack                 |
| Email    | info@neostack.co.kr      |
| Website  | www.neostack.co.kr       |

Winetz sensor is comprised of door sensor and station. When a shock or the intention of door intrusion is detected, the door sensor lights up the LED and the station makes a sound, notifying the danger.

A recent technology suitable for the door sensor is Blutetooth Low Energy (BLE). We have solved the problem of existing BLE technology, the transmission distance. by applying Mesh Network techniques. Winetz sensor equipped with Mesh Network can expand the wireless communications by relay form.

Winetz application announces what the sensor detects to the user. It also allows the group registration. This application learns the life patterns of the users and sends the notifications in consecutive order. The Winetz application can set up an emergency contact list in order to contact immediately when there is an emergency.