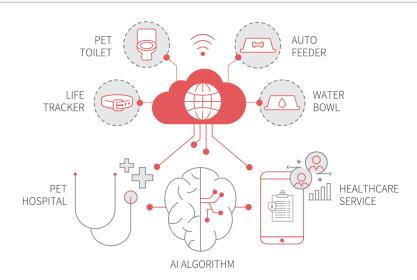

### HODOO, IoT based Pet Healthcare Solution

| Category | IoT device and Mobile service |
|----------|-------------------------------|
| Company  | AHQLab Inc.                   |
| Email    | lovetruly@myhodoo.com         |
| Website  | www.myhodoo.com               |

### IoT based Pet Healthcare Service

Like us, many pet dogs and cats may have helath problem and need to be managed carefully. Anywhere and Anytime. HODOO helps you care of them very easily in your dayly life. Start with HODOO.

With common—used pet products, we check their health and provide you the specific service by mobile app.

HODOO's first product, the smart toilet is perfectly same with the common—used ones. However, it can measure the weight automatically while the pet is sitting on, and send this data to the cloud server by wifi communication. The toilet is water—proof of IPx5 and is running max 3 months using 4 AA batteries.

User app shows your pet's weight and degree of fatness anytime directly. From the pet's information and measured weight, we suggests the right way of feeding and exercise by our AI algorithm. It recommends the calory requirement, compares with your diet and analyzes the nutrition balance. Also, we gives proper exercise schedule for your pet and checks out periodically.