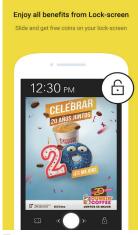

COCOIN is a lock screen Ad platform. Users earn "coins" by interacting with lock screen ads, and spend them on coffee, restaurant discount, and airtime.

Lock-screen Ad Contents Platform

Enjoy all benefits fron Lock—screen

USE THE COINS LIKE CASH

More participation, Greater benefits

A VARIETY OF INTER— ESTING CONTENTS

Invite friends and get bonus coins