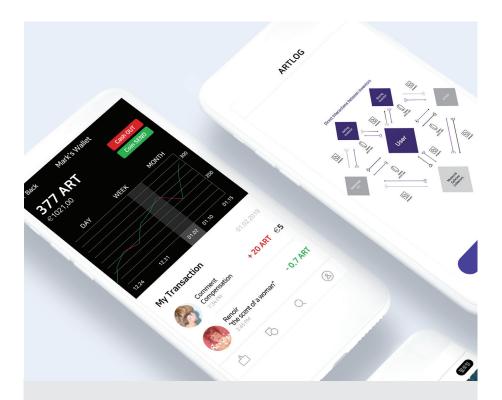

### ART LOG - Data Analysis-Based Blockchain Art Dapp

| Category | Mobile app service          |
|----------|-----------------------------|
| Company  | ART MAP                     |
| Email    | info@art-map.co.kr          |
| Website  | www.artlog.io art-map.co.kr |

This block chain—based Art Dapp service provides democratic access to the art market, art transactions, and copyrights.

P2P transaction solution -Users can exchange and receive rewards for criticism and writing.

Artlog is a blockchain-based artwork run by the curation platform 'Artmap'.

Compensation project Dapp for recommendation, purchase and sharing.

Provides a diversified portfolio of artworks

BUY TICKETS AND ARTWORKS WITH A COMPENSATED TOKEN

Provides a curation based on data analysis

INVESTMENTS ARE AVAIL— ABLE FOR THE ARTIST

AUTHORIZE WORKS, SAVE AS BLOCKCHAIN DATA

ACTIVITY REWARDS CAN
BE MANAGED