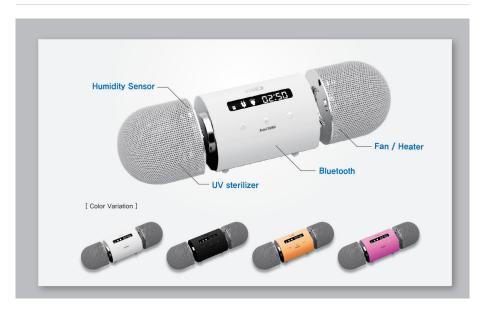

### PLINIC = PLASMA SKIN CLINIC

| Category | IOT BEAUTY DEVICE |
|----------|-------------------|
| Company  | G1 PARTNERS INC.  |
| Email    | zapping@g1p.co.kr |
| Website  | www.g1p.co.kr     |

- 1. High-functional plasma home skincare
- : Electric Energy makes lots of anion.
- 2. Water permeability
- : Plasma can bring moisture into dermis under the outer layer of skin.
- 3. Cell activation: Plasma helps activate dermis cells.

1. Customized home clinic through skin measurement 2. Automatically accumulated points with increased usage