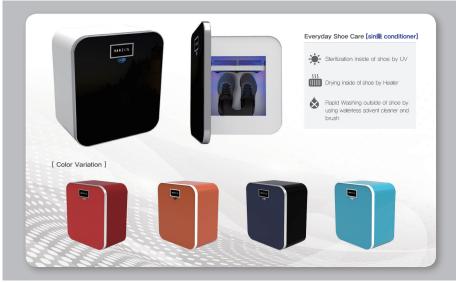

## Everyday Shoe & Foot care, 'sin藥' Series

| Category | Health Care                |
|----------|----------------------------|
| Company  | Smartreum Bang-E Co., Ltd. |
| Email    | sbangsales1@naver.com      |
| Website  | http://sbange.com          |

'sin's has sensor, it measures humidity & temperature inside of shoe, then transfer data to mobile. After turning on the mobile app and connects it to mobile, users can check shoe condition and remaining time very easily.

Users can carry and use 'sin藥' anytime, anywhere. 'sin 藥 conditioner' is home appliance, it provides not only dry & sterilization, but also wash outside of shoe by waterless solvent cleaner.