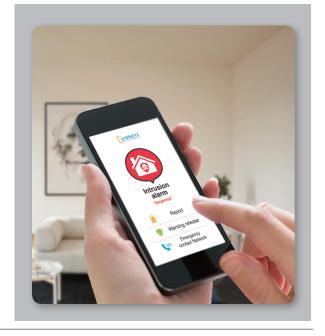

Winetz application announces what the sensor detects to the user. It also allows the group registration. This application learns the life patterns of the users and sends the notifications in consecutive order. The Winetz application can set up an emergency contact list in order to contact immediately when there is an emergency.